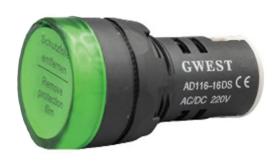

# **PRODUCT DATA SHEET**

22mm DIAMETER LED SIGNAL

#### **DESCRIPTION**

The range uses screw terminals with wire guards for ease of installation and the ability to daisy chain lights into a string. It offers light diffusion in various colors for easy application in different environments.

#### **FEATURES**

- Shockproof, low power consumption, long life and cool operation.
- Utilizes an ultra-bright LED that is not sensitive to external light.
- Diffused light provides high visibility and more.