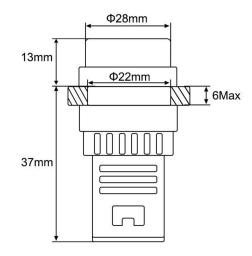

### **SECTIONS AND DIMENSIONS**

| PRODUCT CODE | DİAMETER (mm) | DESCRIPTION              | COLOUR |
|--------------|---------------|--------------------------|--------|
| 22 - Y       | 22            | Led Signal 220V<br>AC-DC | Green  |